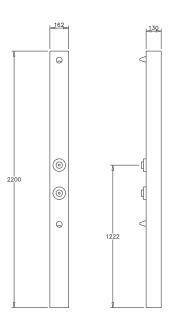

## SHOWERS | SS150 SHOWER | SPECIFICATION SHEET







**MODEL** 

Model: SS150 Shower

SKU: SHSS150 (single shower) SHSS150FS (single shower with Foot shower) SHSS150DS (double head shower) SHSS150DSDFS (double shower with double foot shower) **DIMENSIONS** 

Height: 2200mm Width: 162mm

## **CERTIFICATIONS**



## **FEATURES**

- + 316 Stainless Steel Body
- + 8mm 316 Stainless Steel Base Plate
- + Timed Water Activator buttons
- + Satin Stainless Finish
- + Inground Fixing Cage
- + Solid Welded Construction
- + 316 S/S Fixings
- + Australian Made
- + Vandal resistant

## **OPTIONS**

- + Foot Shower combination
- + Multiple Shower Heads
- + Maintenance Tap
- + Powder coated Finish
- + Electropolishing
- + Hand Rails
- + Surface Mounted