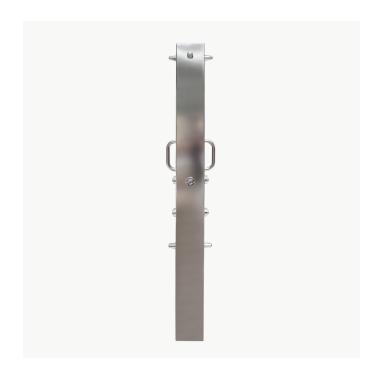

## SHOWERS | SS150 SHOWER | SPECIFICATION SHEET

**MODEL** 

Model: SS150 Shower

SKU: SHSS150 (single shower) SHSS150FS (single shower with Foot shower) SHSS150DS (double head shower) SHSS150DSDFS (double shower with double foot shower) **DIMENSIONS** 

## **FEATURES**

- + 316 Stainless Steel Body
- + 8mm 316 Stainless Steel Base Plate
- + Timed Water Activator buttons
- + Satin Stainless Finish
- + Inground Fixing Cage
- + Solid Welded Construction
- + 316 S/S Fixings
- + Australian Made
- + Vandal resistant