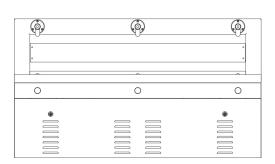

## **FEATURES**

- + Stainless Steel Modular Construction
- + 3x Bottle Filler
- + 3x Drinking Bubblers
- + 316 S/S Trough and Fixings
- +72L/hour chilling capacity
- + Easy Activated push buttons
- + Wall Mounted (height can vary to suit requirements)
- + Floor Mounted (most suitable for Primary school)
- + 240V Electrical supply
- + Australian Made
- + Vandal resistant
- + Easy Installation

### **OPTIONS**

- + Available in 2 tap or single tap units
- + Different Powder coated colour options for Top Frame
- + Optional Signage or Logo Panel with branding
- + Sensor activated Bubblers