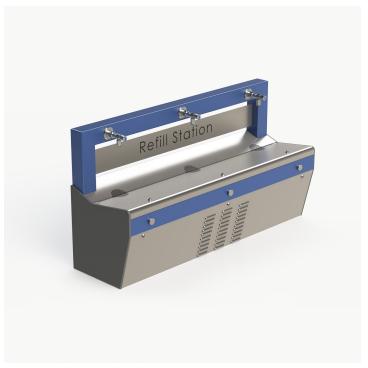

# ARCHITECTURAL FOUNTAINS | CF400 CHILLED OUTDOOR **DRINKING FOUNTAIN | SPECIFICATION SHEET**

\*Model shown includes optional signage

#### **MODEL**

Model: CF400 Chilled Outdoor

**Drinking Fountain** 

SKU: DFCF400

## **FEATURES**

- + Stainless Steel Modular Construction
- + 3x Bottle Filler
- + 3x Drinking Bubblers
- + 316 S/S Trough and Fixings
- +72L/hour chilling capacity
- + Easy Activated push buttons
- + Wall Mounted (height can vary to suit requirements)
- + Floor Mounted (most suitable for Primary school)
- + 240V Electrical supply
- + Australian Made
- + Vandal resistant
- + Easy Installation

### **OPTIONS**

- + Available in 2 tap or single tap units
- + Different Powder coated colour options for Top Frame
- + Optional Signage or Logo Panel with branding
- + Sensor activated Bubblers